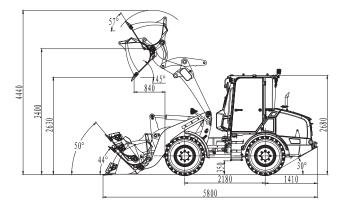

### FL918

| Item                                          | Specifications       |
|-----------------------------------------------|----------------------|
| Operating Weight                              | 6650kg               |
| Static Tipping Load (straight)                | 4630kg               |
| Static Tipping Load (at full turn)            | 3600kg               |
| Rated Load                                    | 1800kg               |
| Max Breakout Force                            | 63kN                 |
| Max. Traction Force                           | 44kN                 |
| Max. Gradeability                             | 30°                  |
| Max. Dump Clearance                           | 2630mm               |
| Dump Reach                                    | 840mm                |
| Wheel Tread                                   | 1570mm               |
| Wheelbase                                     | 2180mm               |
| $Overall \ Dimension \ (L \times W \times H)$ | 5800mm×2150mm×2660mm |