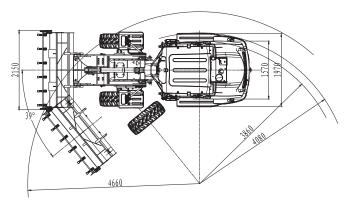

#### Steering System

| System                        | Articulated frame steering |
|-------------------------------|----------------------------|
| Туре                          | Hydraulic                  |
| Steering Angle Each Direction | 39°                        |
| Min. Turning Radius           | 4660mm                     |